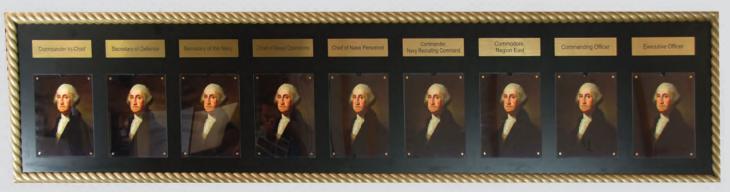

## Recent additions to our product line include:

Chain of Command boards. RAO now offers a bespoke option for government and military buildings. With custom framing and easily-changeable magnetic photo holders, you can quickly create a Chain of Command board that enhances your office decor.