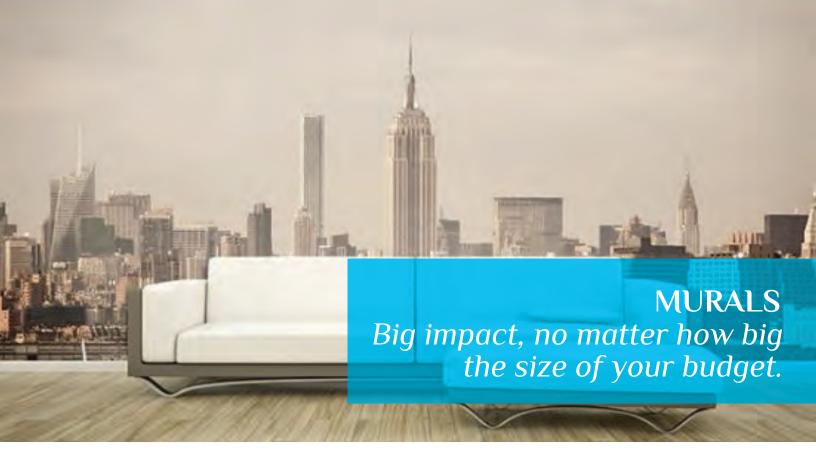

Wall murals create a stunning first impression and strengthen your brand identity. Our in-house digital printing capabilities allow us to transform your space with an impactful, large-scale art display.

## **Custom Design**

Choose from our extensive art collection, or let us create a custom design such as showcasing your organization's history. Our semi-permanent murals are professionally installed for maximum durability, but easy to remove when you're ready for an update.