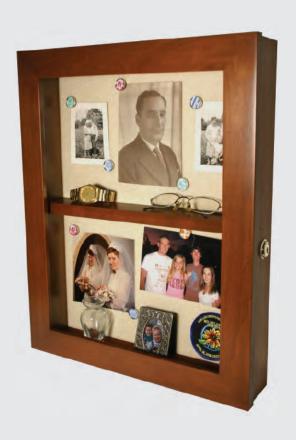

## MEMORY BOXES

Help patients feel at home.

Our shadowbox-inspired displays are tailor-made to meet the needs of a healthcare setting.

Ideal for assisted living facilities, memory boxes give patients a safe way to display treasured mementos and recognize their room entrances. Patients and family members can share photos and keepsakes to create a sense of comfort and familiarity.

The lockable boxes are made from premium hardwood frames, break resistant acrylic, and secure mounting hardware for maximum safety. We offer a variety of styles and finishes to complement your surrounding artwork.