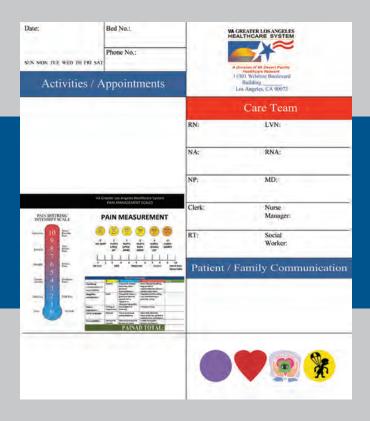

## PATIENT INFORMATION BOARDS Critical data in a customizable design.

In a healthcare setting, patient information boards are a valuable tool for improving communication and increasing patient safety. A well-designed information board can help patients feel a greater sense of control over their care, and can improve staff accountability and patient satisfaction.

## Keep track of the patient's:

- care team
- pain assessment
- scheduled tests and procedures
- diet and medication needs
- important risks, restrictions, and precautions

Choose a framed or frameless design in any size, customize your graphics, and add your facility's logo to create a stylish alternative to the generic whiteboard.