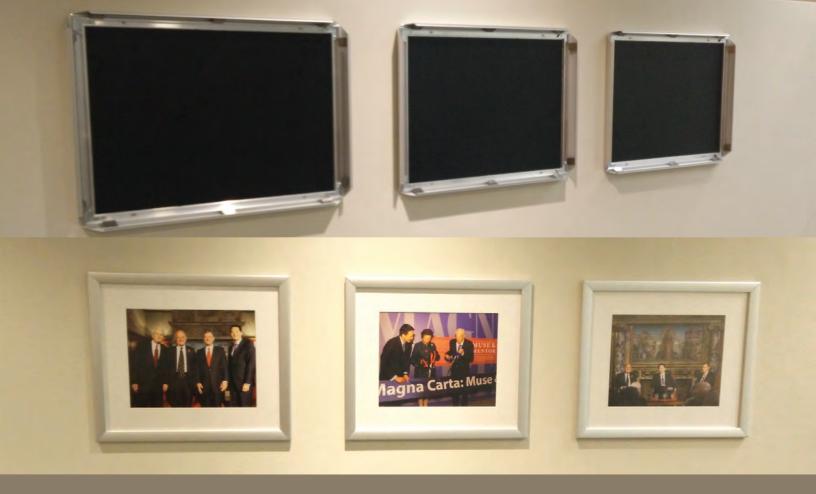

## Recent additions to our product line include:

Chain of Command boards. RAO now offers a bespoke option for government and military buildings. With custom framing and easily-changeable magnetic photo holders, you can quickly create a Chain of Command board that enhances your office decor.