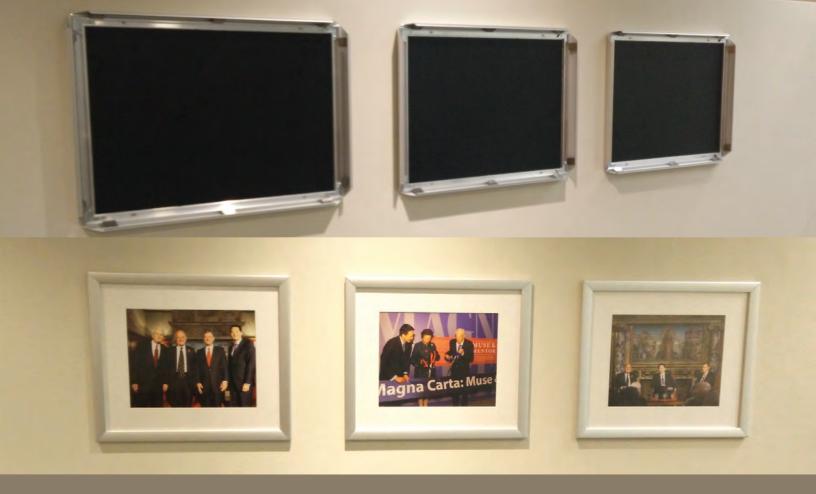

Bulletin Boards. Magnetic, fabric, or cork—we have something that works for your office.

**Dry-erase Boards.** Custom printed, tempered glass, and magnetic. We improve on the essentials with communication boards that complement your design.

#### Recent additions to our product line include:

Chain of Command boards. RAO now offers a bespoke option for government and military buildings. With custom framing and easily-changeable magnetic photo holders, you can quickly create a Chain of Command board that enhances your office decor.