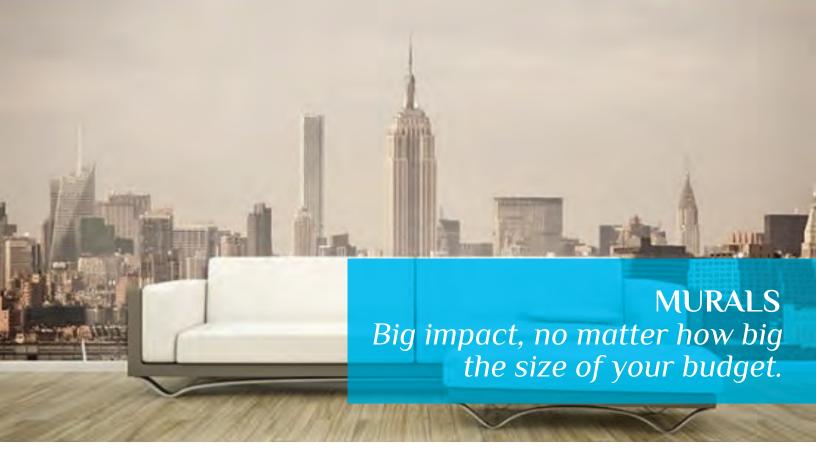

Wall murals create a stunning first impression and strengthen your brand identity. Our in-house digital printing capabilities allow us to transform your space with an impactful, large-scale art display.

#### **Custom Design**

Choose from our extensive art collection, or let us create a custom design such as showcasing your organization's history. Our semi-permanent murals are professionally installed for maximum durability, but easy to remove when you're ready for an update.