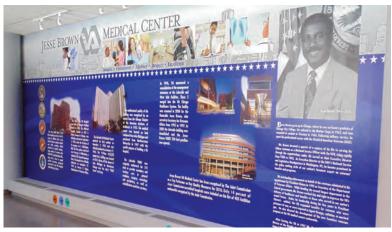

#### **Custom Design**

Choose from our extensive art collection, or let us create a custom design such as showcasing your organization's history. Our semi-permanent murals are professionally installed for maximum durability, but easy to remove when you're ready for an update.