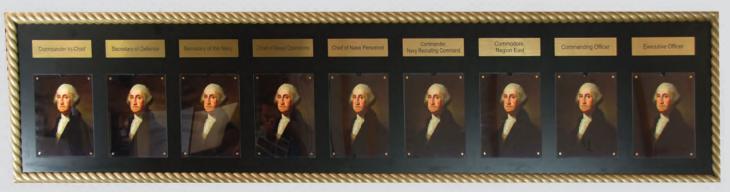

#### Recent additions to our product line include:

Chain of Command boards. RAO now offers a bespoke option for government and military buildings. With custom framing and easily-changeable magnetic photo holders, you can quickly create a Chain of Command board that enhances your office decor.