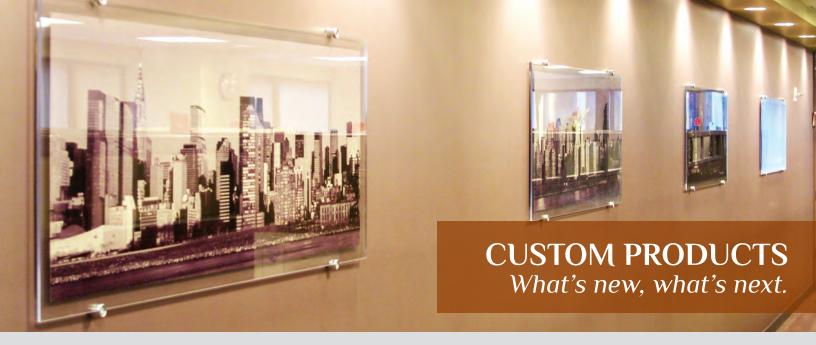

Wall murals create a stunning first impression and strengthen your brand identity. Our in-house digital printing capabilities allow us to transform your space with an impactful, large-scale art display.

#### **Custom Design**

Choose from our extensive art collection, or let us create a custom design such as showcasing your organization's history. Our semi-permanent murals are professionally installed for maximum durability, but easy to remove when you're ready for an update.

#### **Frameless Acrylic**

Let us work with you to create custom collages printed on acrylic panels for an ultra-modern spin on the wall mural.

We realize that after your artwork is installed, you still need those workplace essentials that keep things running smoothly on a day-to-day basis. Our Custom-framed Fabric-covered Bulletin Boards and Display Cabinets combine form and function, adding visual appeal to your everyday communications.