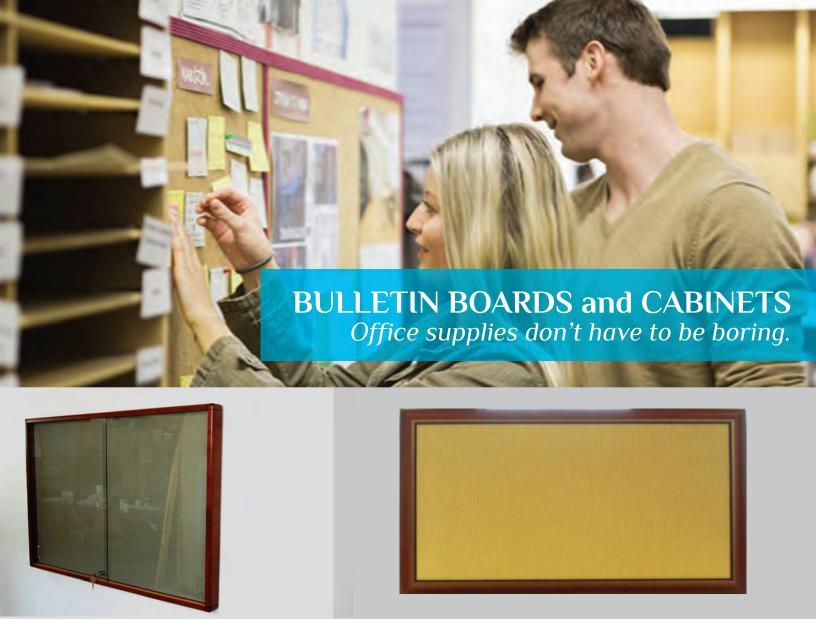

#### **Frameless Acrylic**

Let us work with you to create custom collages printed on acrylic panels for an ultra-modern spin on the wall mural.

We realize that after your artwork is installed, you still need those workplace essentials that keep things running smoothly on a day-to-day basis. Our Custom-framed Fabric-covered Bulletin Boards and Display Cabinets combine form and function, adding visual appeal to your everyday communications.

#### We've designed a product that complements the art around it:

- Framed or frameless
- Solid-wood construction in customizable finishes
- Magnetic or fabric backed
- Infection-control fabrics available
- Available in standard and custom sizes
- Made in the U.S.A. from environmentally friendly materials